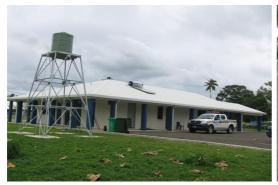

## **Project Description**

This project was a single storied administration building with attached car park. The building has a surrounding veranda and carport, as well as associated site facilities such as car parking, rainwater tanks and a water tank stand.