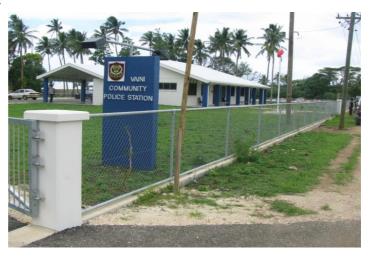

## **Vaini Police Station**

Public Sector and Urban Development

**Project Title** 

Vaini Police Station

Location

Vaini, Tongatapu, Kingdom of Tonga

Client

AusAID and NZ Aid

## **Project Description**

This project was a single storied administration building with attached car park. The building has a surrounding veranda and carport, as well as associated site facilities such as car parking, rainwater tanks and a water tank stand.