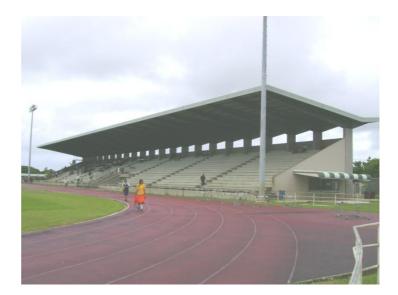

## Factsheet Teufaiva Grandstand Reconstruction

Hospitality and Leisure

Project Title Teufaiva Grandstand Reconstruction Location Nuku'alofa, Kingdom of Tonga Client Government of Tonga Project Type Leisure Year Completed 1997

## **Project Description**

The original roof of the Taufaiva Grandstand was destroyed during cyclone Hina. The scope of the project was to design and build, with Fletcher Royco, the cantilever roof and support structure for Tonga's premier sports facility.