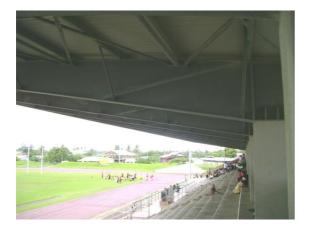

## **Project Description**

The original roof of the Taufaiva Grandstand was destroyed during cyclone Hina. The scope of the project was to design and build, with Fletcher Royco, the cantilever roof and support structure for Tonga's premier sports facility.