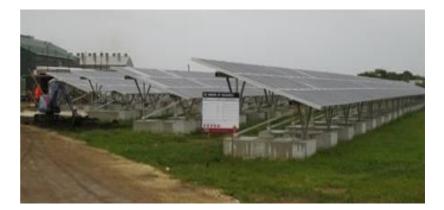

## Factsheet Solar Energy Farm

Commercial, Residential and Industrial

Project Title Solar Energy Farm Location Popua, Kingdom of Tonga Client Fletcher Construction Project Type Solar Farm Foundation Year Completed 2012

## **Project Description**

The Operations Manager of Fletcher South Pacific engaged Kramer Ausenco to carry out the geotechincal investigations and testing for the compacted coral fill for supporting the concrete ballast foundation for solar panel stands.