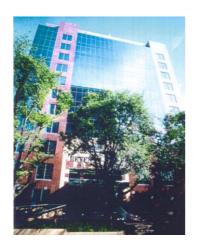

## **Project Description**

This 16 storey building is the headquarters of the taxation department, with offices for taxation and customs and includes a staff cafeteria at roof level.

The structure is reinforced and concrete frame with facades clad in granite and curtain wall.

The building is fully air-conditioned and has three lifts.

A restaurant is provided on the top floor.

**Total Floor Area** 12,000 sqm