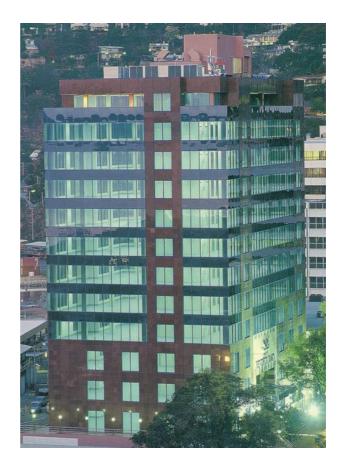

## **Project Description**

This 16 storey building is the headquarters of the taxation department, with offices for taxation and customs and includes a staff cafeteria at roof level.

The structure is reinforced and concrete frame with facades clad in granite and curtain wall.

The building is fully air-conditioned and has three lifts.

A restaurant is provided on the top floor.

**Total Floor Area** 12,000 sqm