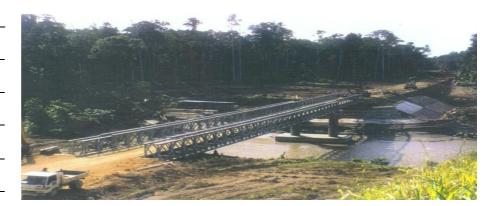

## **Project Description**

Construction of 86m span bridge to cross the Pual River in the West Sepik Province of Papua New Guinea, serving the Vanimo Forest Products log harvesting operation and will form part of an all weather road to link West and East Sepik Provinces.