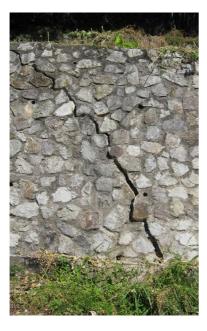

## **Project Description**

Kramer Ausenco was to investigate an area very much affected by the movement of the earth. PNGFP had purchased this land.

Our registered structural engineers carried out regular site visits to collect information on the area. The information was formatted into a report and sent back to PNGFP.