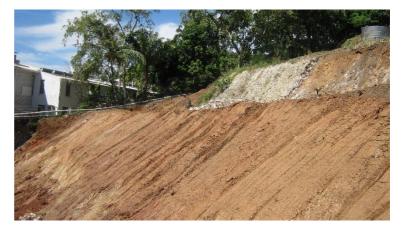

## **Project Description**

Kramer Ausenco was to investigate an area very much affected by the movement of the earth. PNGFP had purchased this land.

Our registered structural engineers carried out regular site visits to collect information on the area. The information was formatted into a report and sent back to PNGFP.