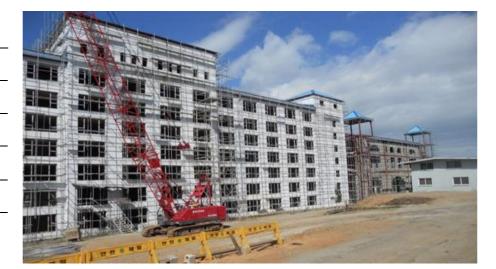

## Factsheet MRDC Pom Hotel & Casino

Hospitality and Leisure

| Project Title           |
|-------------------------|
| MRDC Pom Hotel & Casino |
| Location                |
| Port Moresby, PNG       |
| Client                  |
| MRDC                    |
| Project Type            |
| Hotel & Casino          |
| Year Completed          |
| 2012                    |
|                         |

## **Project Description**

Kramer Ausenco was commissioned to undertake an engineering audit of the development to assess the soundness of the documented design and the construction to date. The study included compliance to all relevant standards, regulations and statutory approvals in relation to a comprehensive suite of engineering disciplines.

**Total No. Of Floors** Casino - 3 Hotel - 7