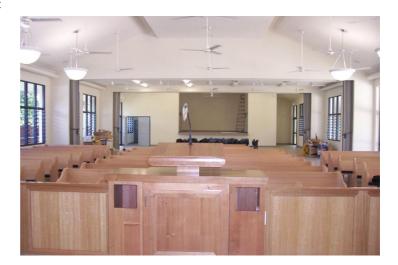

#### **Project Description**

Kramer Ausenco was responsible for the design & construction of a high quality church complex for LDS comprising of a new chapel complex, 2No x new classrooms blocks, refurbishments of existing classrooms and site works.