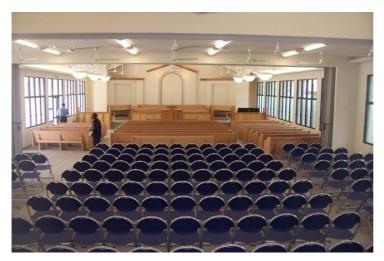

#### **Project Description**

Kramer Ausenco was responsible for the design & construction of a high quality church complex for LDS comprising of a new chapel complex, 2No x new classrooms blocks, refurbishments of existing classrooms and site works.