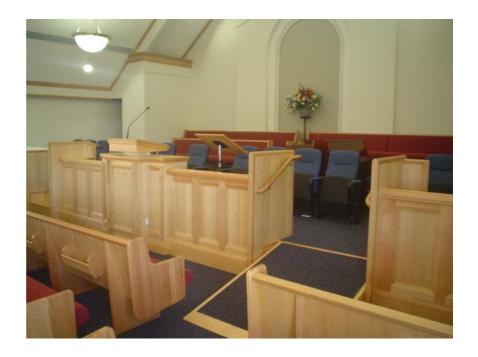

## **Project Description**

The LDS Afa Ward meetinghouse was a 200m² Chapel block addition and office and classroom block refurbishment project undertaken for the Church of Latter Day Saint's in the Village of Afã, Tongatapu Island, Tonga.