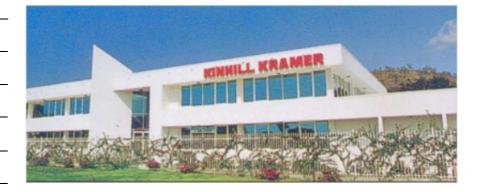

## **Project Description**

This project involved construction of a modern two storey office complex on Lot 1, Section 427, Hohola for Zen No. 33 Pty Ltd.

Services provided included Project Management, structural, Civil, Mechanical and Electrical Design and Documentation.

**Total Floor Area** 1650 sqm