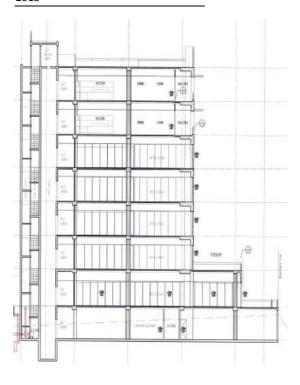

## **Project Description**

The IPI Haus is an 8-storey building mainly used for commercial and residential purposes. There are two residential levels, 5 commercial levels and 1 level for the car park.

Kramer Ausenco provided civil and structural engineering services to the design and construction of the building. Regular compliance inspections were carried out during the construction phase.