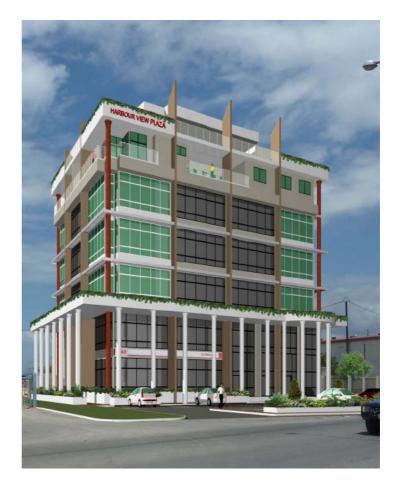

# **Harbour View Plaza**

Commercial, Residential and Industrial

**Project Title** 

Harbour View Plaza

Location

Port Moresby, PNG

Client

City of Port Moresby

#### **Project Description**

The Harbour View Plaza structure is proposed 6 storey building incorporating commercial & residential units. The development boasts 550 sqm of net lettable area, air conditioning, on-site parking and a central city location.