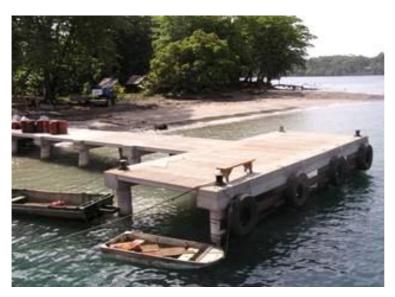

## Factsheet Falamai Wharf

Maritime

| Project Title                    |
|----------------------------------|
| Falamai Wharf                    |
| Location                         |
| Mono Island, Solomon Islands     |
| Client                           |
| European Union & Solomon Islands |
| Government                       |
| Project Type                     |
| Wharf                            |
| Year Completed                   |
| 2005                             |

## **Project Description**

The European Union funded the Marine Infrastructure project where Kramer Ausenco was contracted to act as Project Manager.

Kramer Ausenco was responsible for design, documentation, investigation, site selection, feasibility studies, tender and construction management.