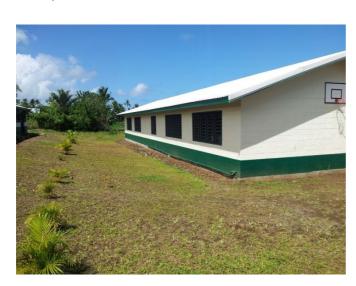

#### **Project Description**

A seven building replacement of the Falealili District Secondary School following Tsunami damage to the existing school. Project involved the construction of 7 new buildings including specialist classrooms for Computer studies, science, agriculture, and food and textiles studies.

### **Total Floor Area**

1342 sqm