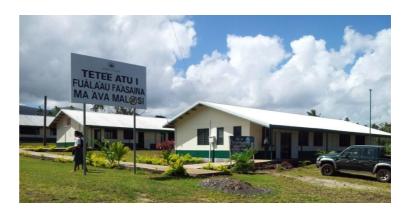

#### **Project Description**

A seven building replacement of the Falealili District Secondary School following Tsunami damage to the existing school. Project involved the construction of 7 new buildings including specialist classrooms for Computer studies, science, agriculture, and food and textiles studies.

### **Total Floor Area**

1342 sqm