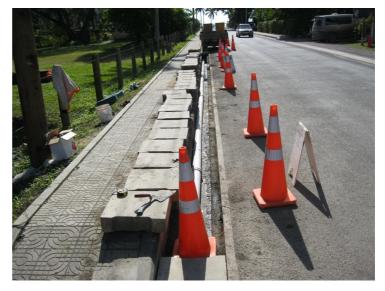

# **Project Description**

United Group Ltd requested Kramer Ausenco (Tonga) Ltd to carry out Engineering Investigation to reduce the frequency and severity of flooding on the Salote Road, Nuku'alofa.

# **Project Role**

- Topographical Survey.
- Hydraulic calculations and finalised design to reduce flooding.