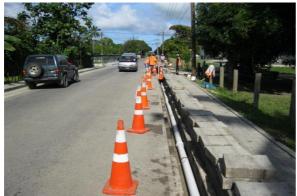

# **Project Description**

United Group Ltd requested Kramer Ausenco (Tonga) Ltd to carry out Engineering Investigation to reduce the frequency and severity of flooding on the Salote Road, Nuku'alofa.

# **Project Role**

- Topographical Survey.
- Hydraulic calculations and finalised design to reduce flooding.