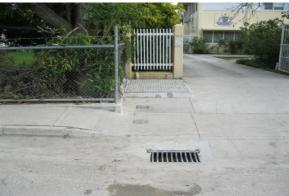

# **Project Description**

United Group Ltd requested Kramer Ausenco (Tonga) Ltd to carry out Engineering Investigation to reduce the frequency and severity of flooding on the Salote Road, Nuku'alofa.

# **Project Role**

- Topographical Survey.
- Hydraulic calculations and finalised design to reduce flooding.