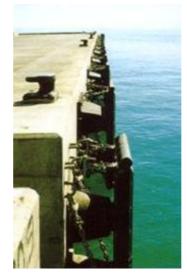

## **Project Description**

The project included remedial works to repair damage to the existing main wharf at Wewak. Damage to the existing wharf has occurred to deck, fender and structural system.

Project included damage assessment, structural design and documentation, construction cost estimate, contract documents preparation and supervision of construction.