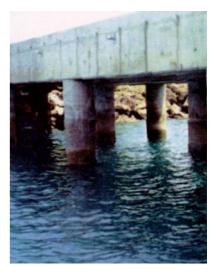

## **Project Description**

The project included remedial works to repair damage to the existing main wharf at Wewak. Damage to the existing wharf has occurred to deck, fender and structural system.

Project included damage assessment, structural design and documentation, construction cost estimate, contract documents preparation and supervision of construction.