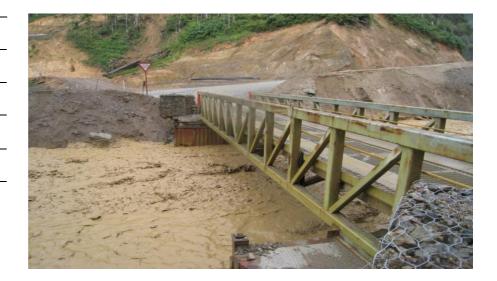

## **Project Description**

Client requested a conceptual bridge crossing proposal and estimate for a temporary river crossing to be used during the early works phase for construction on a new mine.

Kramer Ausenco recommended a 10 Tonne Capacity Bridge - 30m span reinforced deck steel truss bridge on concrete filled containers as sacrificial forms similar to one in the picture above.