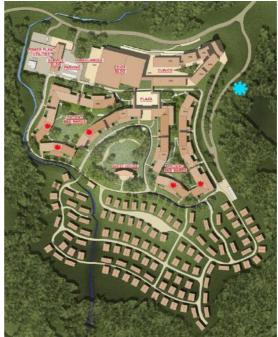

#### **Project Description**

The new Enga Provincial Hospital is a landmark development at Wabag. This iconic complex of buildings will greatly enhance the delivery of health services in the region.

The hospital consists of predominantly single with some two storey structures that blend with the topography and interact with the extensive landscaping.