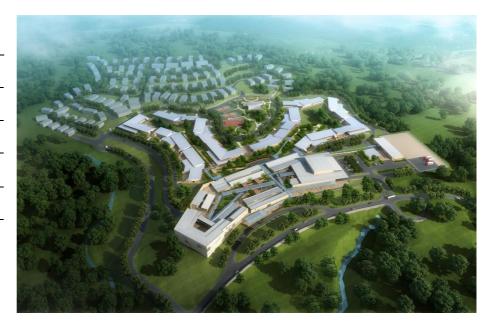

#### **Project Description**

The new Enga Provincial Hospital is a landmark development at Wabag. This iconic complex of buildings will greatly enhance the delivery of health services in the region.

The hospital consists of predominantly single with some two storey structures that blend with the topography and interact with the extensive landscaping.