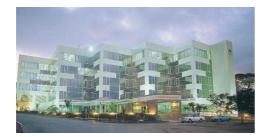

## **Vulupindi Haus**

Commercial, Residential and Industrial

**Project Title** 

Vulupindi Haus

Location

Waigani Drive, Port Moresby, PNG

Client

**Public Offices Superannuation Board** 

## **Project Description**

Vulupindi Haus contains five levels of rental office space and two levels of underground parking.

The building has two lifts and is full airconditioned.

The structure is reinforced concrete frame with curtain wall façade and load bearing block work shear walls.

**Total Floor Area** 

10,500 sqm