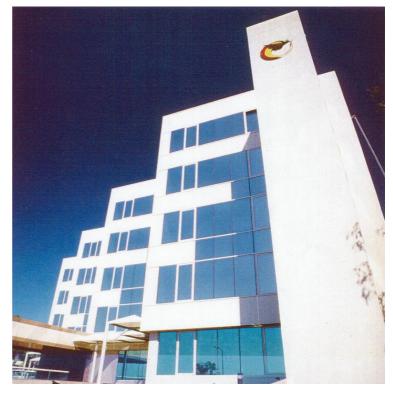

## **Vulupindi Haus**

Commercial, Residential and Industrial

**Project Title** 

Vulupindi Haus

Location

Waigani Drive, Port Moresby, PNG

Client

**Public Offices Superannuation Board** 

## **Project Description**

Vulupindi Haus contains five levels of rental office space and two levels of underground parking.

The building has two lifts and is full airconditioned.

The structure is reinforced concrete frame with curtain wall façade and load bearing block work shear walls.

**Total Floor Area** 

10,500 sqm