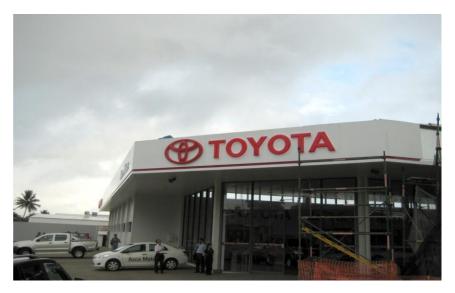

## Toyota Waigani

Commercial, Residential and Industrial

**Project Title** 

Toyota Waigani Complex

Location

Waigani, Port Moresby, PNG

Client

Toyota Tsusho South Pacific

## **Project Description**

The Client planned on this project to upgrade the existing office area to expand the internal office spaces and install improved fascia signage as part of their staged development program.

Kramer Ausenco was commissioned to design and document the fascia fixing cleats and the lintels respectively, provide structural engineering certification, issue documentation and liaise with NCDC Building Board for approvals and undertake site inspections during construction.