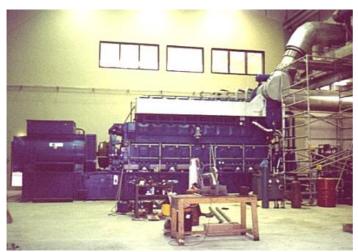

## **Project Description**

This industrial development included a power House to house 24 MW of diesel generators, control rooms, maintenance workshop, offices, transformers, fuel farm, cooling towers, transmission lines, and site civil works.