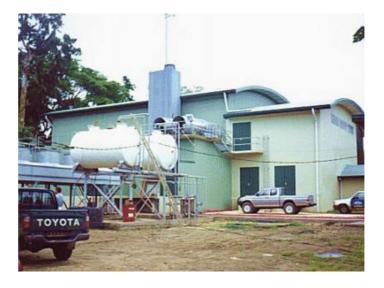

## **Project Description**

This industrial development included a power House to house 24 MW of diesel generators, control rooms, maintenance workshop, offices, transformers, fuel farm, cooling towers, transmission lines, and site civil works.