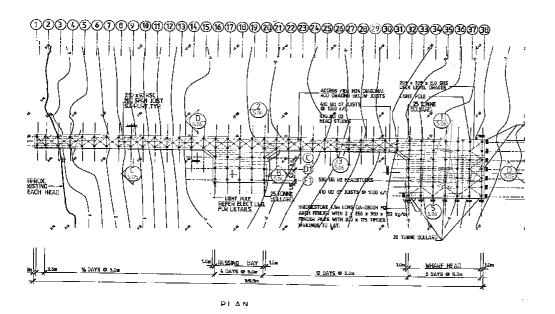

## **Project Description**

The work involved the engineering design and documentation of the project and contract administration during the construction phase.

The design of the wharf structure was circular steel piles supporting steel beams and timber deck planks.