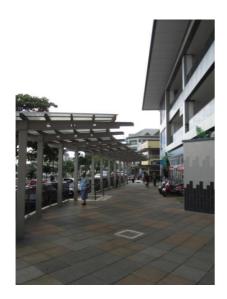

## **Project Description**

Design and Build Project for a Construction of a 10,000m<sup>2</sup> Retail and Office commercial development for the Samoa National Provident Fund. Project features large cyclone resistant sail spanning between the two building of the complex providing shade and rain shelter for the central walkway area. Kramer Ausenco was engaged to provide full Engineering Design services. Design Services included Structural, Civil and full Services Design Engineering (Mechanical, Electrical, Fire and Hydraulic) engineering. And Challenges of this project included a high water table, difficult subsurface conditions drainage problems and a tight program.