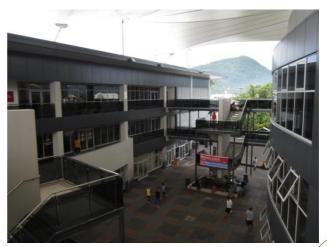

## **Project Description**

Design and Build Project for a Construction of a 10,000m<sup>2</sup> Retail and Office commercial development for the Samoa National Provident Fund. Project features large cyclone resistant sail spanning between the two building of the complex providing shade and rain shelter for the central walkway area. Kramer Ausenco was engaged to provide full Engineering Design services. Design Services included Structural, Civil and full Services Design Engineering (Mechanical, Electrical, Fire and Hydraulic) engineering. And Challenges of this project included a high water table, difficult subsurface conditions drainage problems and a tight program.