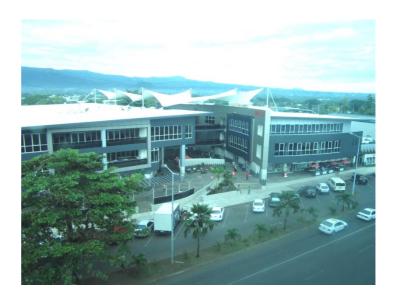

## **Project Description**

Design and Build Project for a Construction of a 10,000m<sup>2</sup> Retail and Office commercial development for the Samoa National Provident Fund. Project features large cyclone resistant sail spanning between the two building of the complex providing shade and rain shelter for the central walkway area. Kramer Ausenco was engaged to provide full Engineering Design services. Design Services included Structural, Civil and full Services Design Engineering (Mechanical, Electrical, Fire and Hydraulic) engineering. And Challenges of this project included a high water table, difficult subsurface conditions drainage problems and a tight program.