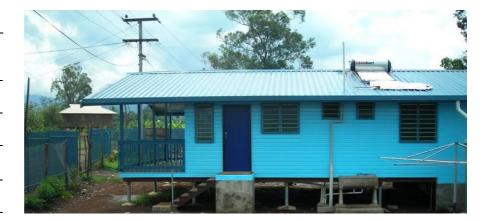

## **Project Description**

The structure of consists of low steel post, timber framed construction in weatherboard cladding with fire rated block work separating the duplex including fencing, and access road.