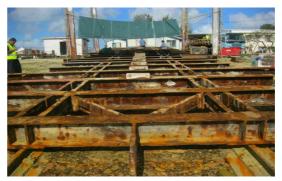

## **Project Description**

As requested by Ports' General Manager, Kramer Ausenco (Tonga) Ltd has carried the structural assessment at the existing Slipway Cradle at QS Wharf.

## **Project Role**

- Visible inspection of the existing steel framed cradle for any structural defects or obvious sign of distress.
- Provide recommendations on the strengthening slipway cradle and reporting.