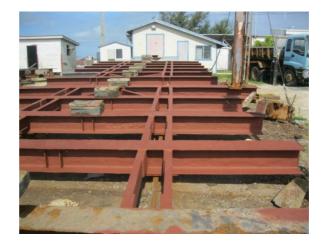

## **Project Description**

As requested by Ports' General Manager, Kramer Ausenco (Tonga) Ltd has carried the structural assessment at the existing Slipway Cradle at QS Wharf.

## **Project Role**

- Visible inspection of the existing steel framed cradle for any structural defects or obvious sign of distress.
- Provide recommendations on the strengthening slipway cradle and reporting.