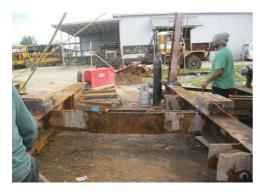

## **Project Description**

As requested by Ports' General Manager, Kramer Ausenco (Tonga) Ltd has carried the structural assessment at the existing Slipway Cradle at QS Wharf.

## **Project Role**

- Visible inspection of the existing steel framed cradle for any structural defects or obvious sign of distress.
- Provide recommendations on the strengthening slipway cradle and reporting.