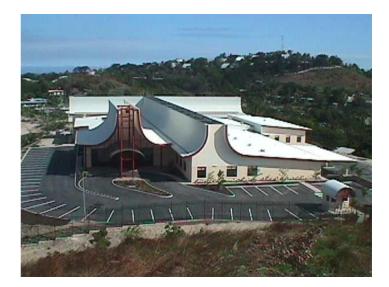

# Factsheet Port Moresby Private Hospital

Health

Project Title Port Moresby Private Hospital Location Port Moresby, PNG Client Motor Vehicle Insurance Ltd Project Type Hospital Year Completed 2000

#### **Project Description**

Kramer Ausenco was responsible for the construction of Modern Acute Care Specialist-Level Private Hospital Complex of international standard for Papua New Guinea.

The hospital consists of up to 150 beds including general acute care with a range of clinical services, specialists' medical clinical services including 11 consulting rooms a wound treatment centre, treatment rooms, screening rooms, and auxiliary services. Services provided include project management, architecture, structural, civil and hydraulic engineering design and documentation. Kramer Ausenco provided contract supervision and inspection services during construction.