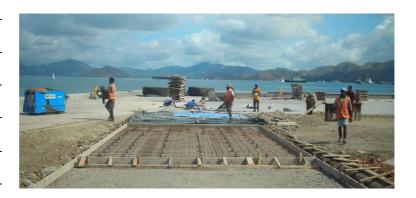

## **Project Description**

Kramer Ausenco provided civil and structural engineering expertise to this project. This project was carried out to upgrade the marine engineering services area in Port Moresby. The area was extended further into the sea and specified materials were poured into the area to reclaim land. During the construction phase, regular civil and structural engineering compliance inspections were carried out by our registered engineers to make sure the foundation structure is safe and meets set standards.