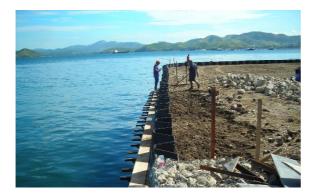

## **Project Description**

Kramer Ausenco provided civil and structural engineering expertise to this project. This project was carried out to upgrade the marine engineering services area in Port Moresby. The area was extended further into the sea and specified materials were poured into the area to reclaim land. During the construction phase, regular civil and structural engineering compliance inspections were carried out by our registered engineers to make sure the foundation structure is safe and meets set standards.