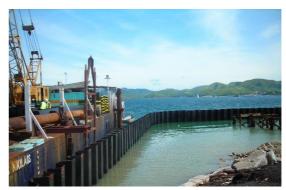

## **Project Description**

Kramer Ausenco provided civil and structural engineering expertise to this project. This project was carried out to upgrade the marine engineering services area in Port Moresby. The area was extended further into the sea and specified materials were poured into the area to reclaim land. During the construction phase, regular civil and structural engineering compliance inspections were carried out by our registered engineers to make sure the foundation structure is safe and meets set standards.