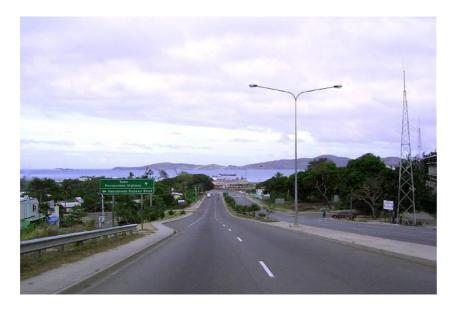

#### **Project Description**

The project involved the development of a 4 lane limited access freeway with overhead passes & overhead street lighting. The civil works included a large open cut (some 2M cu metres), 6 bridges and drainage works, drainage design, and electrical street lighting design.

### **Total Length**

9 km