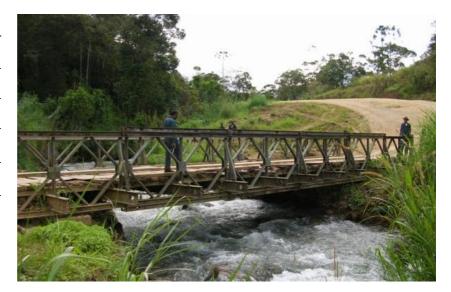

## **Project Description**

In country field survey and design (FEED and Early works) for the PNG-QLD gas pipeline project. Collection of logistical data for co- ordination of future works during the construction phase.

The area covered ranged from Kopi to Gobe gas fields approximately 150 km. Works consisted of design for all weather roads and bridges associated with the entire length of the pipeline. Upgrading and replacement of bridges, roads and crossings design work together with recommendations was also carried out.