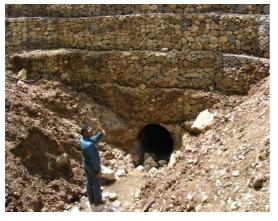

## **Project Description**

In country field survey and design (FEED and Early works) for the PNG-QLD gas pipeline project. Collection of logistical data for co- ordination of future works during the construction phase.

The area covered ranged from Kopi to Gobe gas fields approximately 150 km. Works consisted of design for all weather roads and bridges associated with the entire length of the pipeline. Upgrading and replacement of bridges, roads and crossings design work together with recommendations was also carried out.