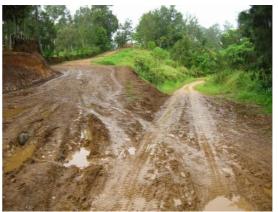

## **Project Description**

In country field survey and design (FEED and Early works) for the PNG-QLD gas pipeline project. Collection of logistical data for co- ordination of future works during the construction phase.

The area covered ranged from Kopi to Gobe gas fields approximately 150 km. Works consisted of design for all weather roads and bridges associated with the entire length of the pipeline. Upgrading and replacement of bridges, roads and crossings design work together with recommendations was also carried out.