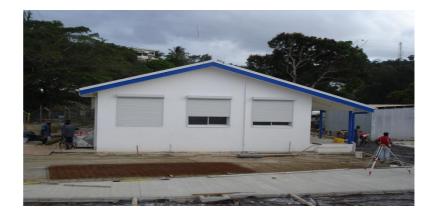

### **Project Description**

Single storey office building. housing the head quarters of the Vanuatu police maritime wing.

#### **Total Floor Area** 210 sqm