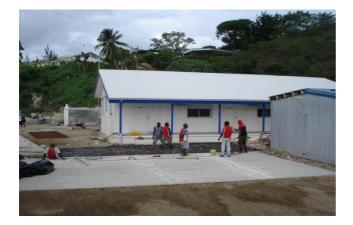

### **Project Description**

Single storey office building. housing the head quarters of the Vanuatu police maritime wing.

#### **Total Floor Area** 210 sqm