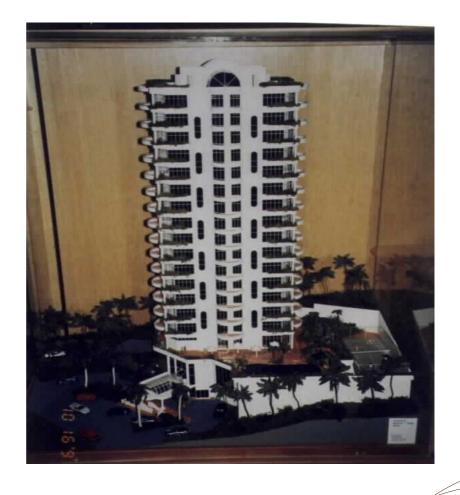

## **Park Tower**

Commercial, Residential and Industrial

**Project Title** 

Park Tower

Location

Granville, Port Moresby, PNG

Client

Kenmore Investments

**Project Type** 

Multi-Storey Apartments

**Year Completed** 

2008

## **Project Description**

The project included for lower levels of commercial floors with upper levels being serviced apartments.

The structure was designed for seismic conditions.

**Total Floor Area** 7000 sqm