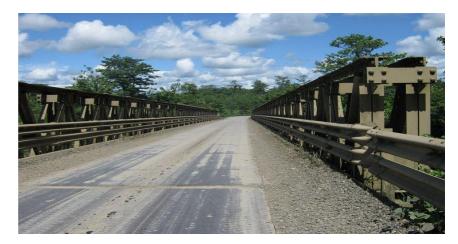

## **Project Description**

Kramer Ausenco was commissioned by OTML to carry out structural inspections of seven (7) bridges along the Mine Access Road from Kiunga to Tabubil and up to Mount Fubilan where the mine site is located. Kramer Ausenco prepared a bridge integrity report following visual inspections and structural analysis. Bridge capacity checks were carried out based on client supplied loadings then recommendations were provided for remedial works accordingly.