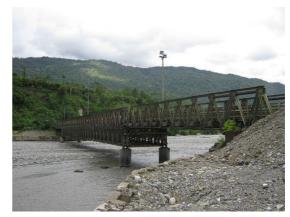

## **Project Description**

Kramer Ausenco was commissioned by OTML to carry out structural inspections of seven (7) bridges along the Mine Access Road from Kiunga to Tabubil and up to Mount Fubilan where the mine site is located. Kramer Ausenco prepared a bridge integrity report following visual inspections and structural analysis. Bridge capacity checks were carried out based on client supplied loadings then recommendations were provided for remedial works accordingly.