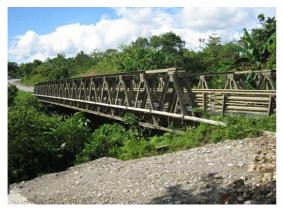

## **Project Description**

Kramer Ausenco was commissioned by OTML to carry out structural inspections of seven (7) bridges along the Mine Access Road from Kiunga to Tabubil and up to Mount Fubilan where the mine site is located. Kramer Ausenco prepared a bridge integrity report following visual inspections and structural analysis. Bridge capacity checks were carried out based on client supplied loadings then recommendations were provided for remedial works accordingly.