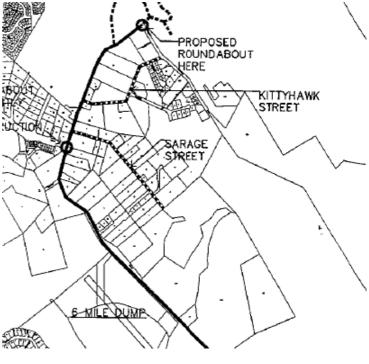

This project covers the Morea Tobo road along with Kittyhawk and Sagara Streets. The Morea Tobo Road Upgrade is a K57 million project initiated by the PNG National Government. 1.2km of this road will be 4-lanes while the rest of the associated roads, (4.7km) will be 2-lanes.