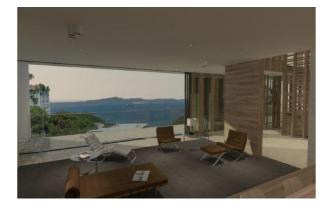

# Factsheet LJSS Chief Justice Residence

Commercial, Residential and Industrial

Project Title
LJSS Chief Justice Residence
Location
Touaguba Hill, Port Moresby
Client
National Judicial Services
Project Type
Residential
Year Completed
On going

#### **Project Description**

Kramer Ausenco was commissioned to design the full suite of engineering services for this four storey luxury home. In addition, we have ensured that high standards of construction practices have been used through our Construction Management team.