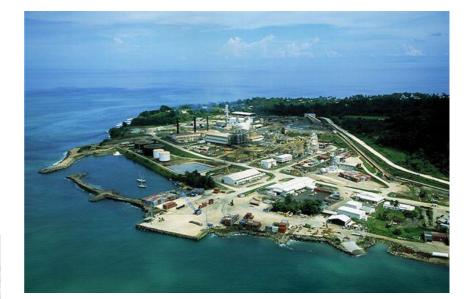

## Factsheet Lihir Island Gold Project

Resources

Project Title Lihir Island Gold Project Location Lihir Island, New Ireland, PNG Client Rio Tinto Project Type Resources Year Completed 1989

Kramer Ausenco's responsibilities included building and marine structures associated with the Lihir Gold Project. Building works included workshops, non-process building, and administration centre. Marine works comprise a wharf.