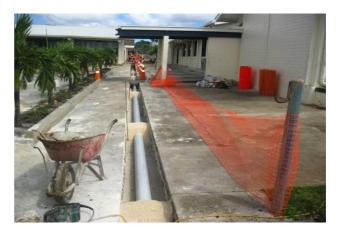

## **Project Description**

Jaimi Associates has contracting Kramer Ausenco (Tonga) Ltd to carry out the site drainage investigation for LDS Havelu Stake Centre. The site investigation is to determine any flow restriction in the existing wastewater pipe line.

The Upgrading of the existing wastewater drainage system from building Block F and Block H (male toilet) to the existing septic tank.

**Total Floor Area** 151.2 sqm