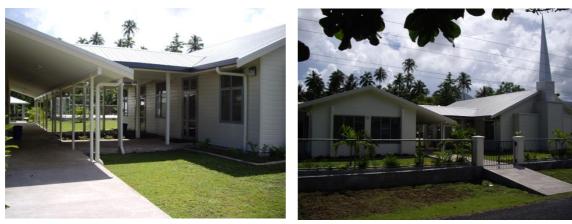

## **Project Description**

The LDS Falelima Project involved construction of a Lockwood Chapel building and refurbishment of existing facilities for Classroom and Office use. Ancillary works included a concrete driveway & footpaths and fencing.