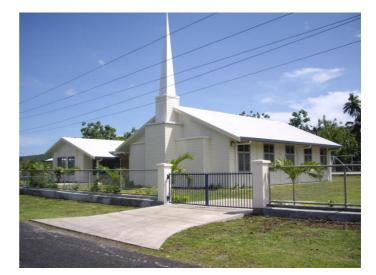

## Factsheet LDS Falelima Meeting House, Savaii

Public Sector and Urban Development

Project Title LDS Falelima Meeting House, Savaii Location Falelima, Savaii, Samoa Client Church of LDS Project Type Meetign House (Church) Year Completed 2008

## **Project Description**

The LDS Falelima Project involved construction of a Lockwood Chapel building and refurbishment of existing facilities for Classroom and Office use. Ancillary works included a concrete driveway & footpaths and fencing.