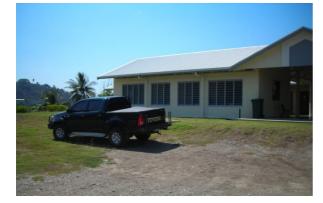

## Factsheet LDS Badili

Public Sector and Urban Development

Project Title LDS Badili Location Badili, Port Moresby, PNG Client The Church of Jesus Christ of Latter-Day Saints (LDS) Project Type Meeting House (Church) Year Completed 2010

#### **Project Description**

Client initiated this project to upgrade the Meeting House recently constructed and had been in use for 3 years. They wanted to upgrade;

- Storm water systems
- Car parks
- Landscape
- Access Road leading up to the Meeting House
- Reinforced concrete pavement
- Concrete steps
- Footpaths
- Building works (essential alterations)