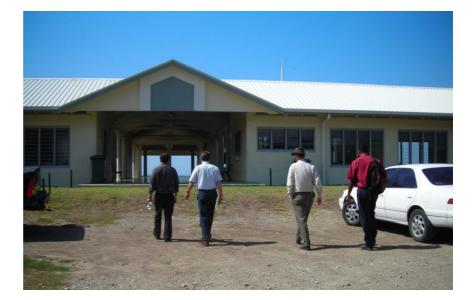

## Factsheet LDS Badili

Public Sector and Urban Development

Project Title LDS Badili Location Badili, Port Moresby, PNG Client The Church of Jesus Christ of Latter-Day Saints (LDS) Project Type Meeting House (Church) Year Completed 2010

#### **Project Description**

Client initiated this project to upgrade the Meeting House recently constructed and had been in use for 3 years. They wanted to upgrade;

- Storm water systems
- Car parks
- Landscape
- Access Road leading up to the Meeting House
- Reinforced concrete pavement
- Concrete steps
- Footpaths
- Building works (essential alterations)