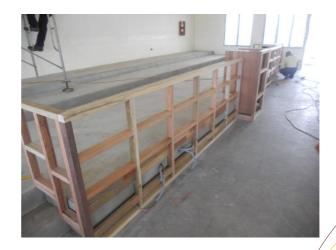

## **Project Description**

This project is comprised of constructing the rostrum in the meeting house and placing floodlights around the yard. Kramer Ausenco was chosen by LDS to manage this project. Kramer Ausenco evaluated all tenders and issued contracts for this job.

We completed all the design work for the rostrum which included electrics in between the joinery, and the lighting.

**Total Floor Area** 

323m<sup>2</sup>