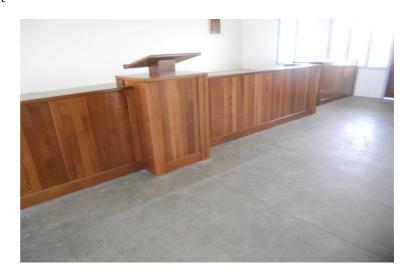

## **Project Description**

This project is comprised of constructing the rostrum in the meeting house and placing floodlights around the yard. Kramer Ausenco was chosen by LDS to manage this project. Kramer Ausenco evaluated all tenders and issued contracts for this job.

We completed all the design work for the rostrum which included electrics in between the joinery, and the lighting.

**Total Floor Area** 

323m<sup>2</sup>