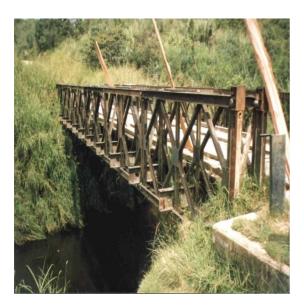

### **Project Description**

Kramer Ausenco was commissioned by Southern Highlands Provincial Government in 2003 to undertake a feasibility study and budget cost estimates for the 31 km lalibu to Pangia road project. The feasibility study comprised of undertaking desktop studies, field investigations and compiling of the feasibility study report.

### **Project Role**

- Civil Engineers
- Bridge Engineers