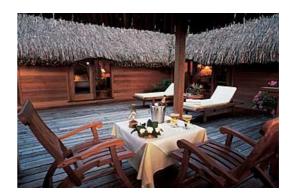

## **Project Description**

This project involved upgrading and renovation of the Hyatt Regency Hotel in Bora Bora Island, French Polynesia. The Hyatt Regency Hotel had an original capacity of 154 bedroom units.