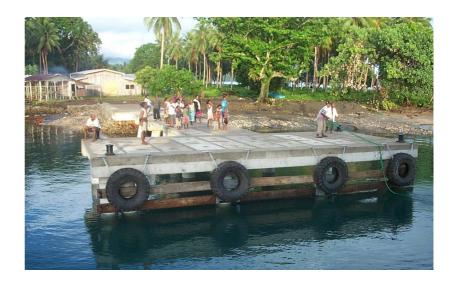

## **Gojururu Wharf**

Maritime

**Project Title** 

Gojururu Wharf

Location

Isabel Province, Solomon Islands

Client

European Union & Solomon Islands Government

**Project Type** 

Wharf

**Year Completed** 

2004

## **Project Description**

The purpose of the project was to improve the country's marine infrastructure.

The services undertaken were to investigate potential sites which were surveyed with regard to engineering practicality, social and economic factors; design and documentation, feasibility studies, tender and documentation and construction management.