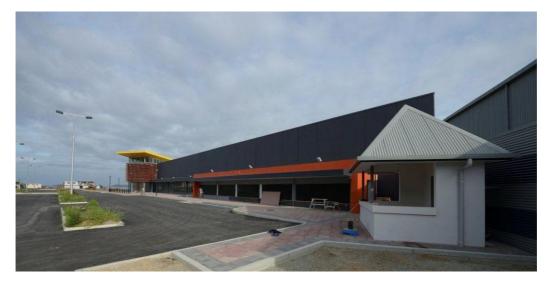

## **Project Description**

Garamut Harbour is a large commercial development on the water front of Port Moresby. It comprises of Stage 1A, retail and supermarket development and Stage 1B, residential and office multi-storey building development.

Stage 1A is a steel portal frame structure and Stage 1B is a reinforced concrete structure.

Total Floor Area 20,100 sqm