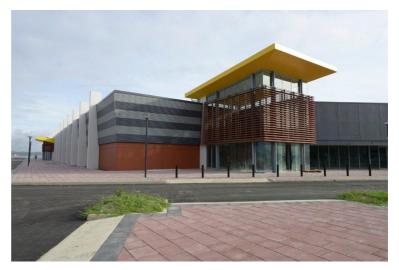

## **Project Description**

Garamut Harbour is a large commercial development on the water front of Port Moresby. It comprises of Stage 1A, retail and supermarket development and Stage 1B, residential and office multi-storey building development.

Stage 1A is a steel portal frame structure and Stage 1B is a reinforced concrete structure.

Total Floor Area 20,100 sqm