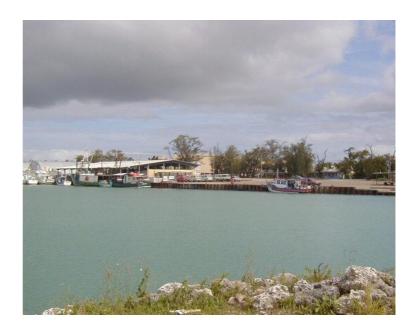

## **Faua Fisheries Harbour**

Maritime

**Project Title** 

Faufua Fisheries Harbour

Location

Nuku'Alofa, Kingdom of Tonga

Client

AusAID

## **Project Description**

This Project involved conceptual design, final design and project management of the construction of Faua Fisheries Harbour. Also included was a yacht marina, approx. 250m boat berthing face, 100 tonne slipway, 2 x boat rams, 2 x barge ramps and small crafts landing.