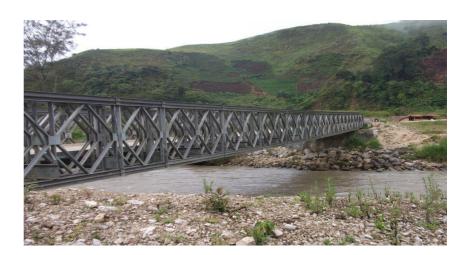

**Project Type** 

**Bailey Bridges** 

**Year Completed** 

2011

### **Project Description**

Kramer Ausenco was commissioned by ExxonMobil to analyse 22 bridges for their load carrying capacity.

We modelled the bridges with structural analysis software and load tested them with virtual truck & trailer loads. As a result of our study we proposed upgrade works that included the installation of additional load bearing members and replacement of corroded elements.