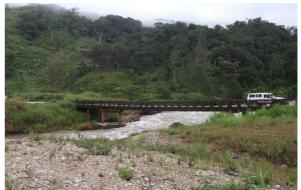

### **Project Description**

Kramer Ausenco was commissioned by ExxonMobil to analyse 22 bridges for their load carrying capacity.

We modelled the bridges with structural analysis software and load tested them with virtual truck & trailer loads. As a result of our study we proposed upgrade works that included the installation of additional load bearing members and replacement of corroded elements.