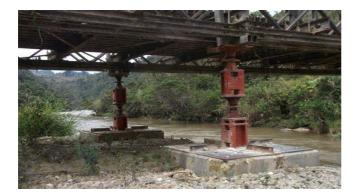

### **Project Description**

Kramer Ausenco was commissioned by ExxonMobil to analyse 22 bridges for their load carrying capacity.

We modelled the bridges with structural analysis software and load tested them with virtual truck & trailer loads. As a result of our study we proposed upgrade works that included the installation of additional load bearing members and replacement of corroded elements.