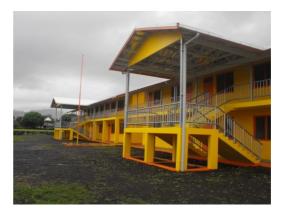

### **Project Description**

AS part of the ADB, AusAid and NZAid funded Education Suport Project II, The upgrading and addition project for Samoa College was undertaken. & buildings were refurbished, and three new classroom blocks were constructed.

#### **Total Floor Area**

New - 984m<sup>2</sup>, Refurb. - 1250m<sup>2</sup>