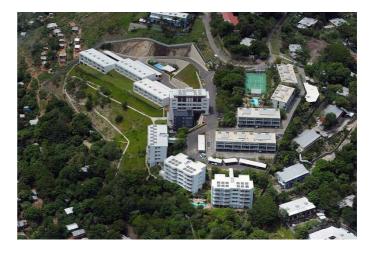

## **Project Description**

Era Dorina Estate is one of the largest executive residential estates in Port Moresby. Era Dorina Stage 5 will add a further 20 single-bedroom apartments to the estate.

Kramer Ausenco was selected to provide civil and structural expertise to this project. Retaining walls, car parks and driveways, stormwater and sewage, and other earth work were carefully designed by registered engineers of Kramer Ausenco. During construction phase, regular inspections were carried out and upon completion, Kramer Ausenco issued a Structural Adequacy Certificate for the structure.