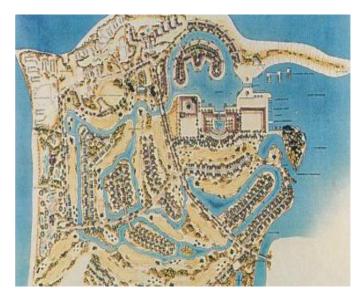

### **Project Description**

Resort development including marina, housing estate, canal, hotel, accommodation, and golf course. The site is located on a saline swamp. Land reclamation using a saline fill was required over an area of 80 hectares.

The project consisted of topographic survey and design of all site works including marine, tidal canals, land fill and water, sewerage and road infrastructure. Seconded staff was also involved with the turnkey operation on the construction management of the works. Contract packaging and preparation of bills of quantities and construction cost estimates was also undertaken.