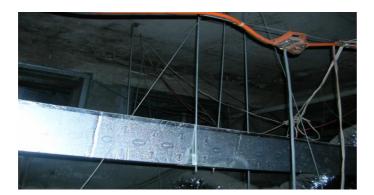

# **Project Description**

Undertake a structural calculation assessment check of the suspended concrete roof of the existing office building located at Mud Alley Road, Honiara Solomon Islands.

The purpose of the structural calculation assessment check is to identify whether the flexural capacity of the concrete roof is capable of withstanding additional loads exerted on it by the new air conditioning condenser units located on top of the roof