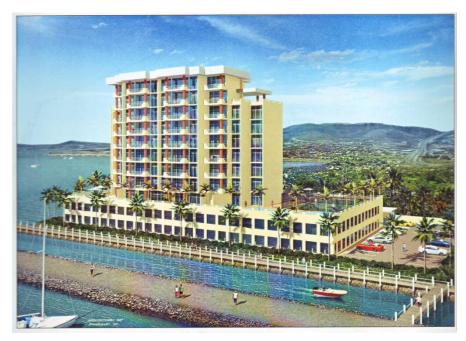

#### Location

Harbour City, Port Moresby, PNG

## **Project Description**

This is a proposed 11 storey Residential and Commercial development at Harbour city Konedobu NCD.

The building has a total floor area of approximately 6540 square metres and associated car parks.

Services provided include full engineering design and documentation (structural, civil and building services).

**Total Floor Area** 6540 sqm